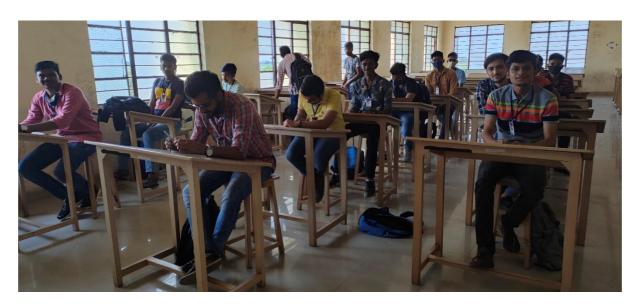

#### S N Patel Institute of Technology & Research Centre, Umrakh

Photograph of ongoing Session In presence of all mechanical department students on 10/03/2022

Session was ended by Prof. Vivekkumar B. Bhagat giving a vote of thanks of Principle sir, Head of department and all faculty coordinator who are coordinating this event.