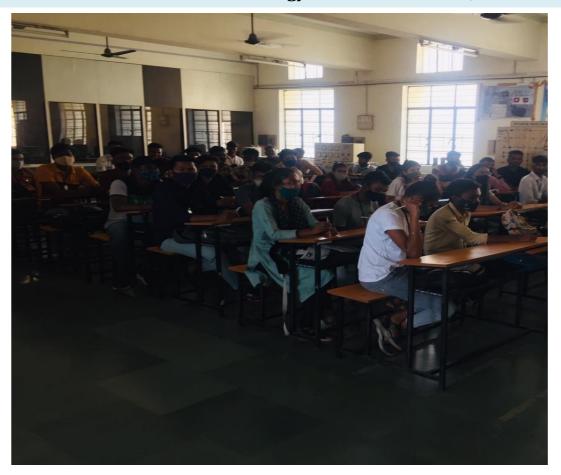

## S N Patel Institute of Technology & Research Centre, Umrakh

Photograph of Session In presence of T & P officer, Department Head, on 10/03/2022

On 10<sup>th</sup> March 2022, on Beginning of Technical quiz **T & P Member Prof. Tejas Mistry of Electrical Department** has introduce and give importance of this Technical Quiz. Also **Head of Electrical Engineering Department Dr. Chirag Naik** has guide to all students regarding how this quiz are more important in your future (at the time of interview). On 10/03/22, Electrical Department students were properly arranged in B-8 lab, and attending Technical Quize question paper by Coordination with **Dr. Chirag Naik**, **Prof. Chirag B. Patel**, **Prof. Harsh R .Patel**, **Prof. Ashish A.Patel. From 01:00 pm to 01:25pm** 