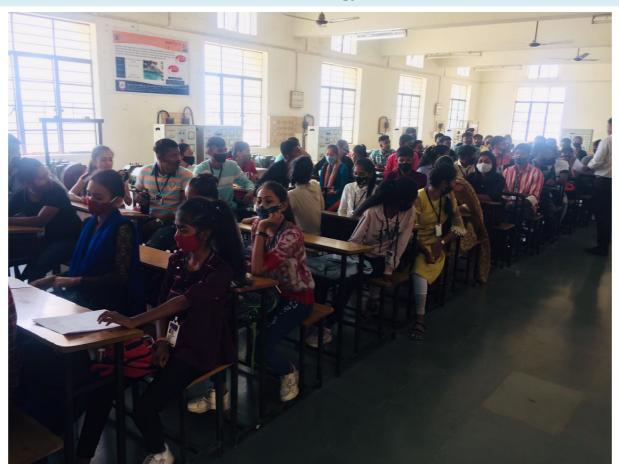

## Photograph of ongoing Session In presence of all electrical department students on 10/03/2022

Session was ended by Prof. Tejas G Mistry giving a vote of thanks of Principle sir, Head of department and all faculty coordinator who are coordinating this event.