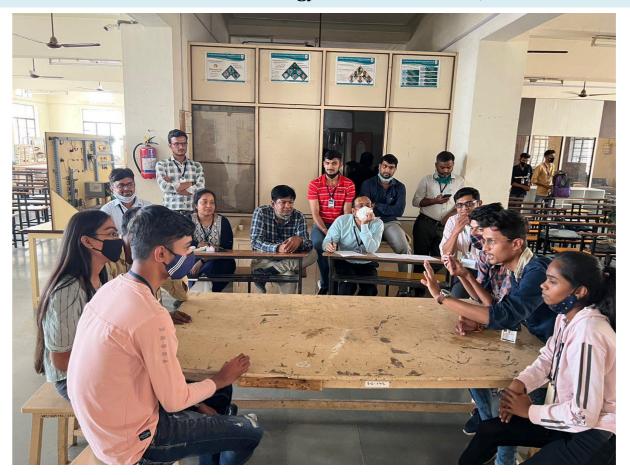

#### S N Patel Institute of Technology & Research Centre, Umrakh

Photograph of Session In presence of T & P officer, Department Head, on 10/03/2022

On 10<sup>th</sup> May 2022, on beginning of Group discussion first **T & P Member and I/C TPO Prof. Tejas Mistry of Electrical Department** guided to students regarding criteria of group discussion and elimination criteria. Also **Head of Electrical Engineering Department** Dr. **Chirag Naik** give introduction regarding importance of GD while they go for interview session after passing their graduation, On 10/03/22, Electrical Department students were arrange properly as per guidance and now different topic was given by event organizer **Prof. Tejas Mistry**, **Electrical Engineering Department**. All event coordinate by all Electrical department staff of **Electrical engineering Department** 