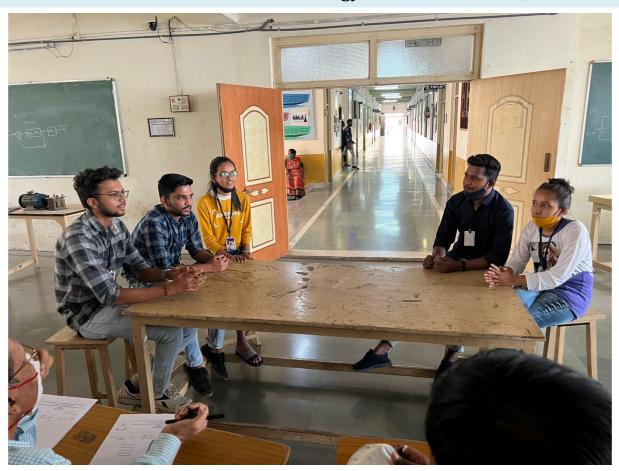

### Photograph of ongoing Session In presence of all electrical department students on 10/03/2022

Session was ended by Prof. Tejas G Mistry giving a vote of thanks of Principle sir, Head of department and all faculty coordinator who are coordinating this event.