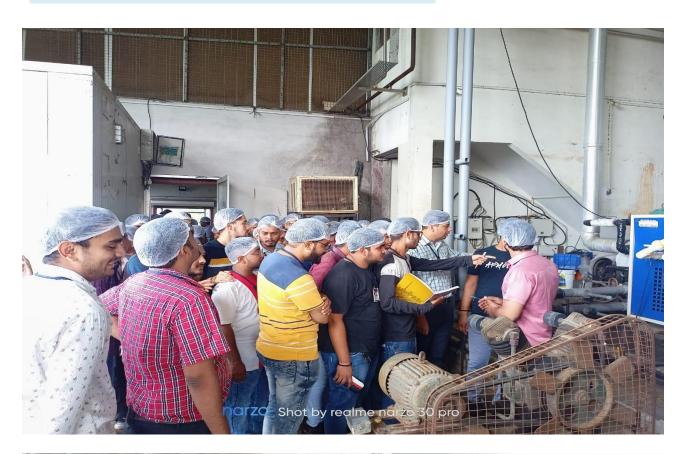

### **ACTIVITIES AND OUTCOME OF THE VISIT**

- 1. The departure for visit commenced from Canteen Building of Vidyabharti Campus at 10:30 am towards the factory.
- 2. All the students and faculty reached the location at the given time at 11:00am.
- 3. The factory security check-in completed around 11:15 am and the instructor was allotted for the visit.
- 4. The instructor explained each and every steps of Ice-cream making with all the technical machinery in working condition.
- 5. The student also saw the cold storage section and manufacturing of different types of ice-cream like candy, cone and scoops.