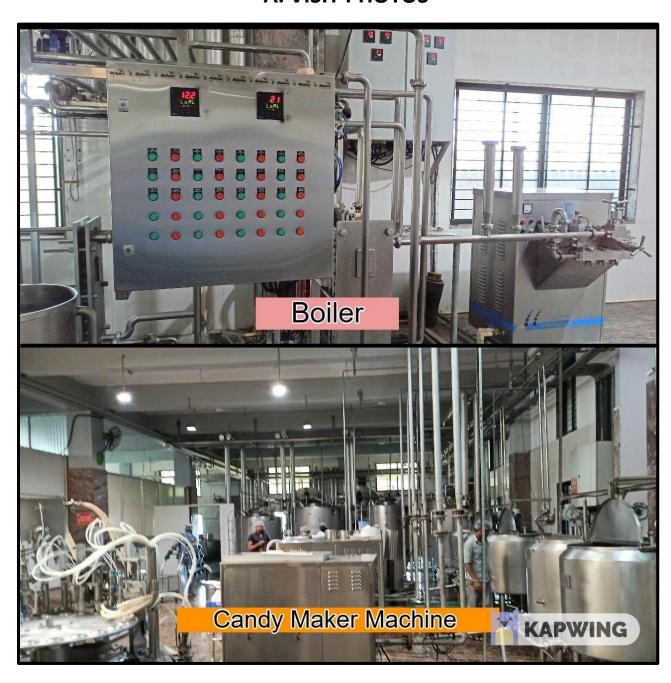

### **ACTIVITIES AND OUTCOME OF THE VISIT**

- 1. The departure for visit commenced from Canteen Building of Vidyabharti Campus at 10:30 am towards the factory.
- 2. All the students and faculty reached the location at the given time at 11:00am.
- 3. The factory security check-in completed around 11:15 am and the instructor was allotted for the visit.
- 4. The instructor explained each and every steps of Ice-cream making with all the technical machinery in working condition.
- 5. The student also saw the cold storage section and manufacturing of different types of ice-cream like candy, cone and scoops.