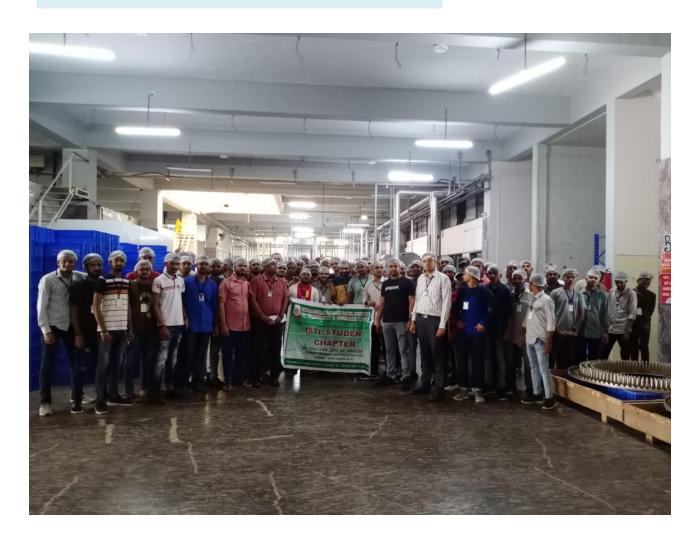

### **ACTIVITIES AND OUTCOME OF THE VISIT**

- 1. The departure for visit commenced from Canteen Building of Vidyabharti Campus at 10:30 am towards the factory.
- 2. All the students and faculty reached the location at the given time at 11:00am.
- 3. The factory security check-in completed around 11:15 am and the instructor was allotted for the visit.
- 4. The instructor explained each and every steps of Ice-cream making with all the technical machinery in working condition.
- 5. The student also saw the cold storage section and manufacturing of different types of ice-cream like candy, cone and scoops.