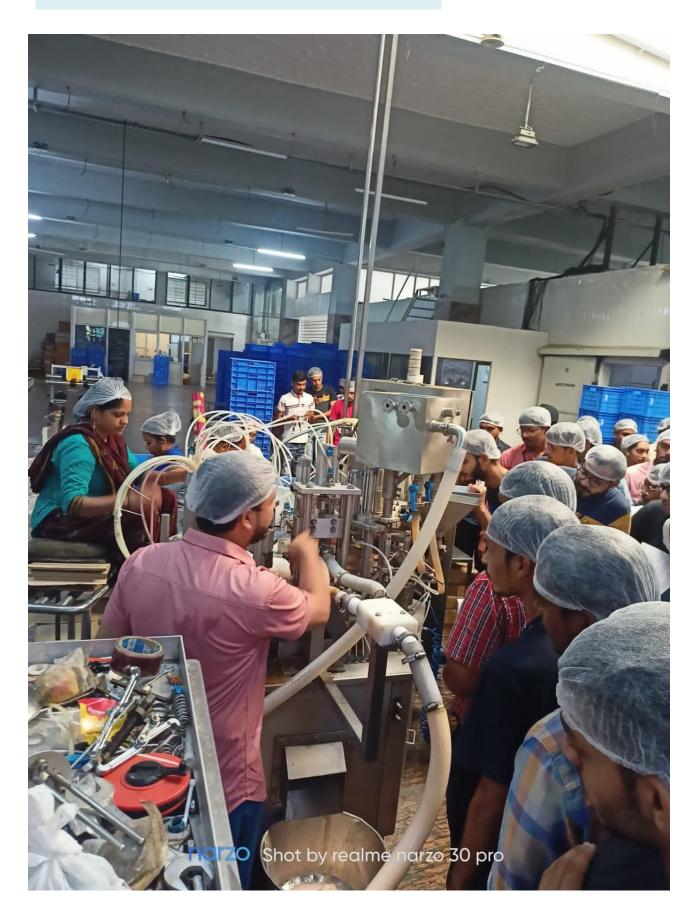

### **ACTIVITIES AND OUTCOME OF THE VISIT**

- 1. The departure for visit commenced from Canteen Building of Vidyabharti Campus at 10:30 am towards the factory.
- 2. All the students and faculty reached the location at the given time at 11:00am.
- 3. The factory security check-in completed around 11:15 am and the instructor was allotted for the visit.
- 4. The instructor explained each and every steps of Ice-cream making with all the technical machinery in working condition.
- 5. The student also saw the cold storage section and manufacturing of different types of ice-cream like candy, cone and scoops.