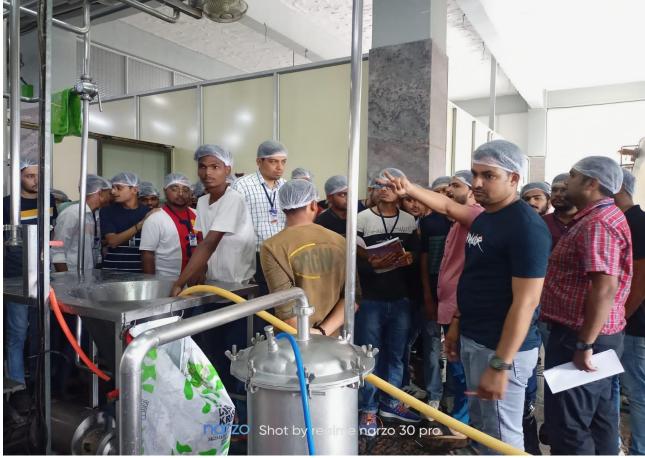

### **ACTIVITIES AND OUTCOME OF THE VISIT**

- 1. The departure for visit commenced from Canteen Building of Vidyabharti Campus at 10:30 am towards the factory.
- 2. All the students and faculty reached the location at the given time at 11:00am.
- 3. The factory security check-in completed around 11:15 am and the instructor was allotted for the visit.
- 4. The instructor explained each and every steps of Ice-cream making with all the technical machinery in working condition.
- 5. The student also saw the cold storage section and manufacturing of different types of ice-cream like candy, cone and scoops.