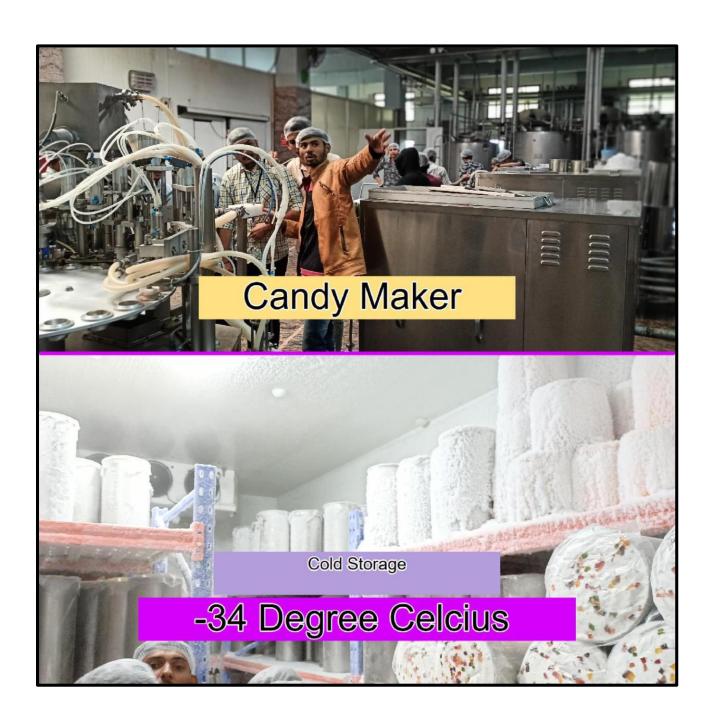

### **ACTIVITIES AND OUTCOME OF THE VISIT**

- 1. The departure for visit commenced from Canteen Building of Vidyabharti Campus at 10:30 am towards the factory.
- 2. All the students and faculty reached the location at the given time at 11:00am.
- 3. The factory security check-in completed around 11:15 am and the instructor was allotted for the visit.
- 4. The instructor explained each and every steps of Ice-cream making with all the technical machinery in working condition.
- 5. The student also saw the cold storage section and manufacturing of different types of ice-cream like candy, cone and scoops.