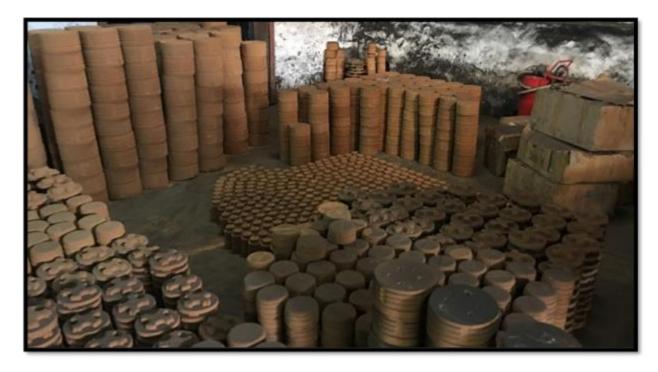

### SAND PROCESSING

- Green Sand conditioning plants with a capacity of 300 M. T. of processed molding sand per day
- Fluidized bed & rotary drum type sand cooling system equipped with pollution control equipment
- Silicate Sand mixtures with Auto Binder Addition Pumps with sand attrition & reclamation plant equipped with pollution control equipment

### **CORE MAKING**

- Vertical & Horizontal parting shell core shooter machines
- Sand mixtures with Auto Binder Addition Pumps for CO2 & Single part no-bake cores