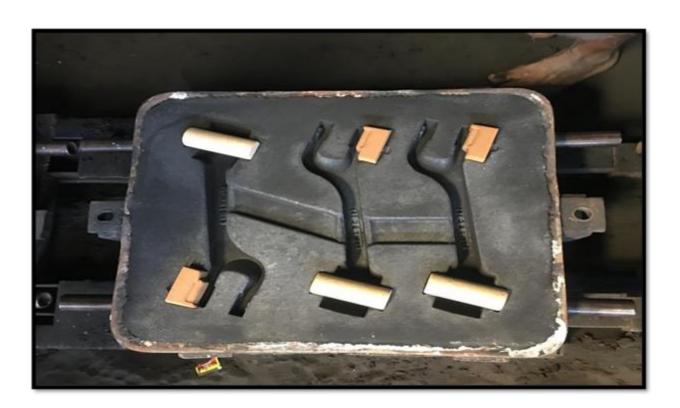

### **PATTERN MAKING**

Fully fledged pattern development facility with experienced team As scheduled, the visit team reached Jay Metal Tech Surat at 10:00 am warm welcome was received from company representatives and they gave us the brief idea about their work culture, vision & Mission then Technology description by HR member and team was imparted to us.

### MECHANICAL ENGINEERING DEPARTMENT

Below is the Technology learning from the industrial visit at Jay Metal Tech Surat which will impart roots of knowledge in our students of Bachelors of Engineering