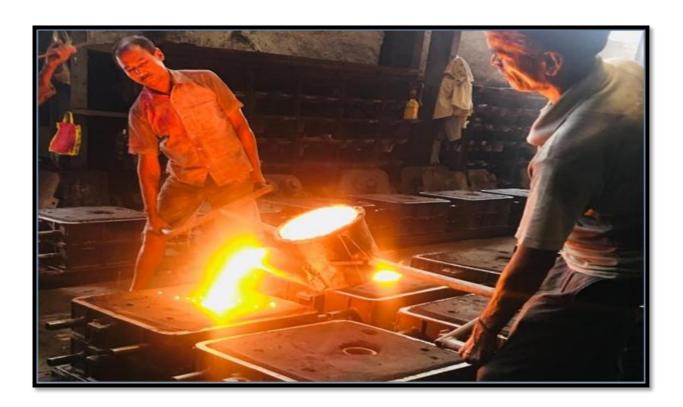

### **MELTING**

- Induction Furnaces 2 Panels (Dual as well as Mono Track) with 4 Crucibles
- Melting capacity 40 tons per day liquid metal aggregating 10,000 Tons Castings per annum

### **PATTERN MAKING**

Fully fledged pattern development facility with experienced team As scheduled, the visit team reached Jay Metal Tech Surat at 10:00 am warm welcome was received from company representatives and they gave us the brief idea about their work culture, vision & Mission then Technology description by HR member and team was imparted to us.