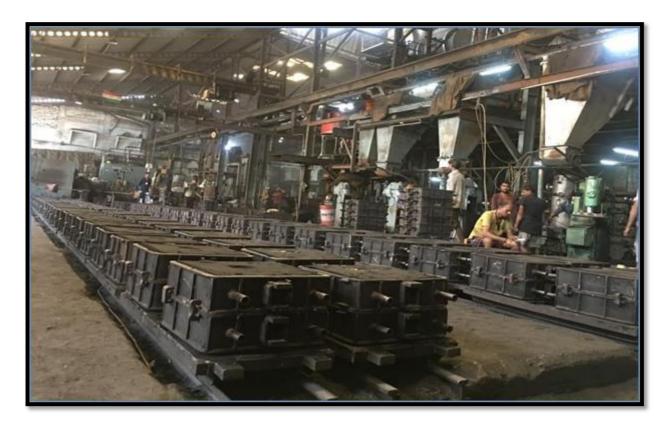

### **MOLDING**

Molding line equipped with ARPA 450 & ARPA 300 equivalent simultaneous jolt squeeze

INSTITUTE OF TECHNOLOGY AND RESEARCH CENTRE, UMRAKH

A Vidyabharti Trust Institution

/idyabharti Campus, At. Ta. Bardoli, Dist. Surat-394345 Ph.02622-224581, 220581 Fax: 02622-227481,225458

### MECHANICAL ENGINEERING DEPARTMENT

molding machines.

- Molding Capacity of 3000 per day, supported by hydraulically operated mold handling system
- Hand molding facility up to 3.0 \* 3.0 meters
- Box size by silicate and chemically bonded sand process

### **CORE MAKING**

- Vertical & Horizontal parting shell core shooter machines
- Sand mixtures with Auto Binder Addition Pumps for CO2 & Single part no-bake cores