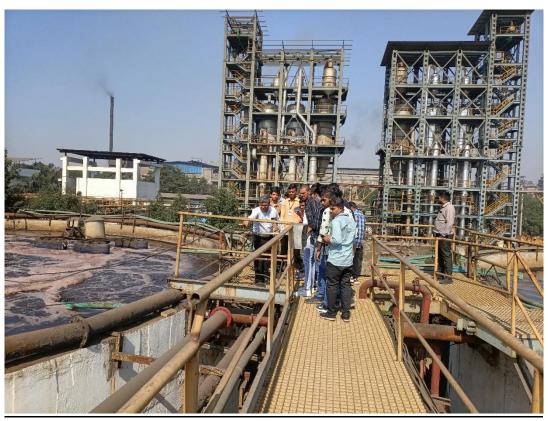

It take us 1:30 hours to get to know about NEEM Project then we lead towards the canteen at 12:30 PM which is offered by GNFC Bharuch. Lunch was good like home. After lunch, we head towards the 2-Methanol plant in GNFC Campus. We reach the location at 1:30 PM and one of the experts of that plant guided us firstly they explained to us the whole process sequence. Then they showed us the DCS-PLC operating area where the whole unit is controlled automatically. Then the expert of that unit showed us the single equipment, utilities and auxiliaries of that unit.

They showed us the Distillation Unit, Reformer unit, Heat Exchangers, Valves, Pumps, etc. After that, they told all of us to ask questions related to the unit. Some of us asked our doubts and get answered well by experts. It gets 3:30 PM and we lead towards the conference hall for the concluding session. There all shared their views on Industrial Visit. We thanked the expert for guiding us and solving our doubts. We thanked the GNFC Bharuch and IIChE Ankleshwar for allowing us for Industrial Visit.