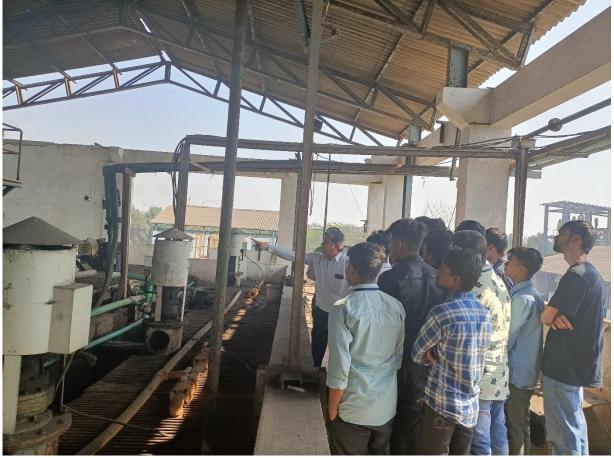

It take us 1:30 hours to get to know about NEEM Project then we lead towards the canteen at 12:30 PM which is offered by GNFC Bharuch. Lunch was good like home. After lunch, we head towards the 2-Methanol plant in GNFC Campus. We reach the location at 1:30 PM and one of the experts of that plant guided us firstly they explained to us the whole process sequence. Then they showed us the DCS-PLC operating area where the whole unit is controlled automatically. Then the expert of that unit showed us the single equipment, utilities and auxiliaries of that unit.

They showed us the Distillation Unit, Reformer unit, Heat Exchangers, Valves, Pumps, etc. After that, they told all of us to ask questions related to the unit. Some of us asked our doubts and get answered well by experts. It gets 3:30 PM and we lead towards the conference hall for the concluding session. There all shared their views on Industrial Visit. We thanked the expert for guiding us and solving our doubts. We thanked the GNFC Bharuch and IIChE Ankleshwar for allowing us for Industrial Visit.