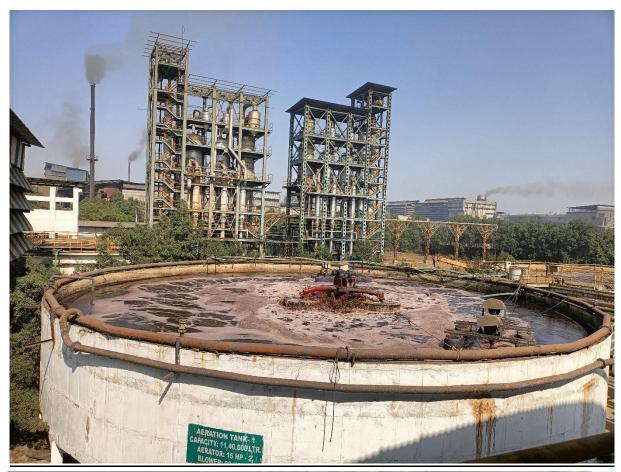

It take us 1:30 hours to get to know about NEEM Project then we lead towards the canteen at 12:30 PM which is offered by GNFC Bharuch. Lunch was good like home. After lunch, we head towards the 2-Methanol plant in GNFC Campus. We reach the location at 1:30 PM and one of the experts of that plant guided us firstly they explained to us the whole process sequence. Then they showed us the DCS-PLC operating area where the whole unit is controlled automatically. Then the expert of that unit showed us the single equipment, utilities and auxiliaries of that unit.

They showed us the Distillation Unit, Reformer unit, Heat Exchangers, Valves, Pumps, etc. After that, they told all of us to ask questions related to the unit. Some of us asked our doubts and get answered well by experts. It gets 3:30 PM and we lead towards the conference hall for the concluding session. There all shared their views on Industrial Visit. We thanked the expert for guiding us and solving our doubts. We thanked the GNFC Bharuch and IIChE Ankleshwar for allowing us for Industrial Visit.