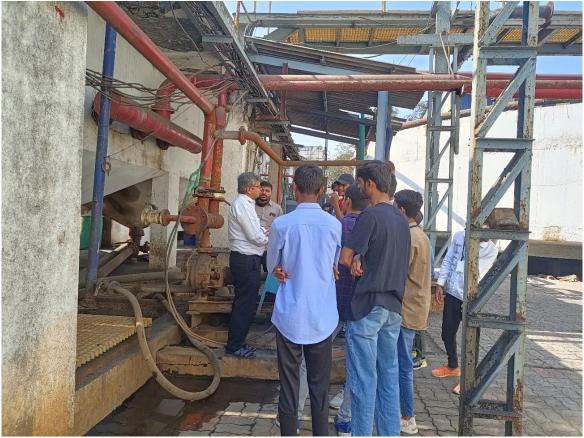

It take us 1:30 hours to get to know about NEEM Project then we lead towards the canteen at 12:30 PM which is offered by GNFC Bharuch. Lunch was good like home. After lunch, we head towards the 2-Methanol plant in GNFC Campus. We reach the location at 1:30 PM and one of the experts of that plant guided us firstly they explained to us the whole process sequence. Then they showed us the DCS-PLC operating area where the whole unit is controlled automatically. Then the expert of that unit showed us the single equipment, utilities and auxiliaries of that unit.

They showed us the Distillation Unit, Reformer unit, Heat Exchangers, Valves, Pumps, etc. After that, they told all of us to ask questions related to the unit. Some of us asked our doubts and get answered well by experts. It gets 3:30 PM and we lead towards the conference hall for the concluding session. There all shared their views on Industrial Visit. We thanked the expert for guiding us and solving our doubts. We thanked the GNFC Bharuch and IIChE Ankleshwar for allowing us for Industrial Visit.