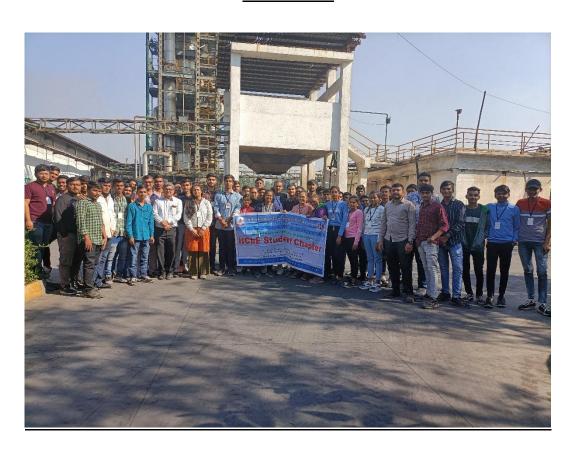

5. No. of Students: - 56 6. No. of Faculties: - 2

Class Coordinator: - Prof. Prince J. Parmar, Prof. Akash R. Raval & Prof. Nisha S. Ojha

## College Faculties & Staff Presence in the Visit:-

1. Prof. Jignesh A. Parmar

2. Prof. Nisha S. Ojha

Students Presence in the Visit:- Annexure-I

Photographs:- Annexure-II

INSTITUTE OF TECHNOLOGY AND RESEARCH CENTRE, UMRAKH