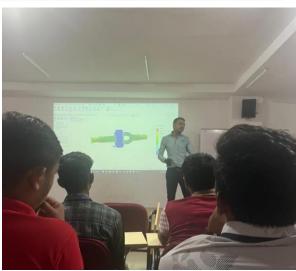

- 2. Mr. Keyurbhai Chavda provided the basic knowledge about Installation, Set-up of SolidWorks CAD & Espirit CAM Software.
- 3. Mr.: Mitul Patel, thoroughly explained how to Create 3D Model in SolidWorks and do Analysis in Software. He also explained about CAM software- Espirit CAM for generation of CNC/VMC program and how to execute in Machine.

## MECHANICAL ENGINEERING DEPARTMENT

**SEMINAR SCHEDULE: ANNEXURE II** 

**SEMINAR PHOTOGRAPHS: ANNEXURE III** 