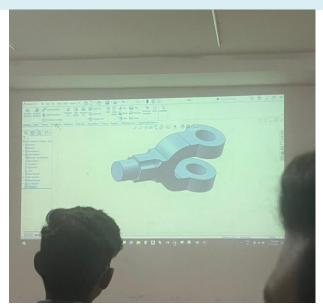

- 2. Mr. Keyurbhai Chavda provided the basic knowledge about Installation, Set-up of SolidWorks CAD & Espirit CAM Software.
- 3. Mr.: Mitul Patel, thoroughly explained how to Create 3D Model in SolidWorks and do Analysis in Software. He also explained about CAM software- Espirit CAM for generation of CNC/VMC program and how to execute in Machine.

## MECHANICAL ENGINEERING DEPARTMENT

**SEMINAR SCHEDULE: ANNEXURE II** 

**SEMINAR PHOTOGRAPHS: ANNEXURE III** 