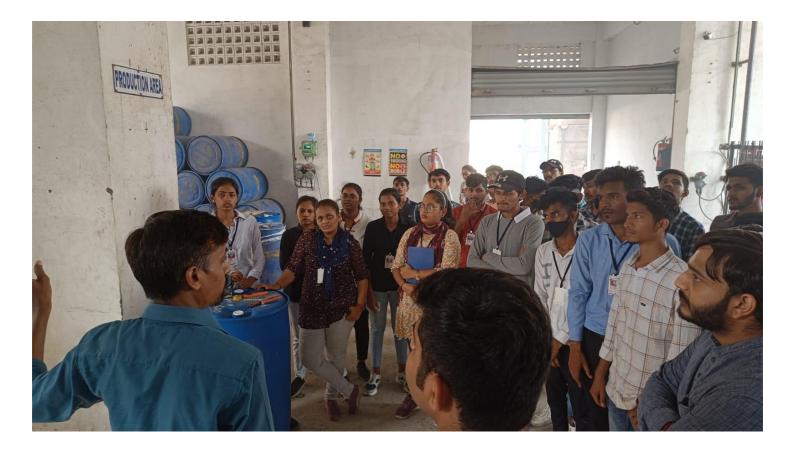

#### **Descriptions:-**

In the evening we reached the location of Sterlite Organics at Panoli GIDC. Sterlite organics is a newly welldesigned drug, and alcoholic solvent company. We saw three tube plates boiler. The front and rear tube plates are welded into the end of the shell. Here boiler is operated by the panel room, among this some of the workers were also there to fed the fire hole from the compressed bagasse. For less heat loss boiler is covered with the brick wall of the concrete. They have 2 SSR and 1 GLR in working condition so we had seen the reactor reaction. The main product was DMF (dimethyl formamide), DMS (dimethyl sulfates) and sodium methoxide.Here the reactor speed is between 20-30 rpm. They have an ETP plant also for the liquids & solids recovery.

They have their personal lab for the testing of various samples. We saw one cooling tower on the top of the building which provides a cooling tower for all reactors, and heat exchangers through the green pipeline. After the demonstration, we asked our questions one by one. And then we take some pictures for our memory.