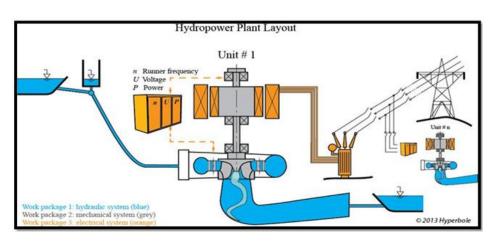

## **VISIT INSIGHT**

Mechanical Engineering Departme SNPIT&RC, Umrakh had organized a technical visit at "Hydro & Thermal Power Station" Ukai, Taluka-Songadh, Dist.-Tapi on 4th October, 2024 for the students of 7th semester under the subject of Power Plant Engineering (3171910). Total 45 students had visited the site under the guidance of Prof. Ankur Gamit and Prof. Vipul Variya, who have explained about different structures like Head, Penstock gate, Kaplan Turbine & Generator and thermal power plant equipments at the site.